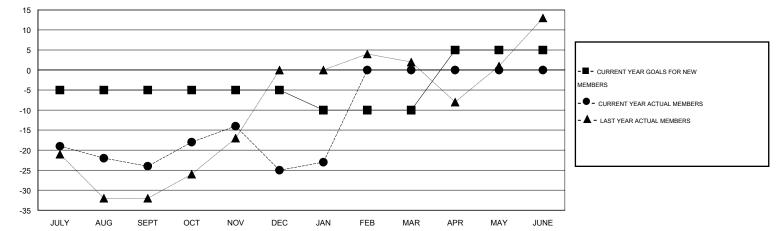

## LOCATION NEW HAMPSHIRE

GMT CA 1

|               |                  | Clubs             |                  |                  | Members<br>RESULTS FOR 2014-2015 |                    |                                     |                    |                  |
|---------------|------------------|-------------------|------------------|------------------|----------------------------------|--------------------|-------------------------------------|--------------------|------------------|
|               | RESU             | LTS FOR 2014-2015 |                  |                  |                                  |                    |                                     |                    |                  |
| QUARTER       | NEW CLUB<br>GOAL | NEW CLUBS         | DROPPED<br>CLUBS | NET<br>GAIN/LOSS | QUARTER                          | NEW MEMBER<br>GOAL | CHARTER AND<br>NEW MEMBERS<br>ADDED | DROPPED<br>MEMBERS | NET<br>GAIN/LOSS |
| JULY/AUG/SEPT | 1                | 0                 | 0                | 0                | JULY/AUG/SEPT                    | -5                 | 31                                  | 55                 | -24              |
| OCT/NOV/DEC   | 0<br>1           | 0<br>0            | 0<br>0           | 0                | OCT/NOV/DEC                      | 0<br>-5            | 45<br>10                            | 46<br>8            | -1<br>2          |
| APR/MAY/JUNE  | 0                | 0                 | 0                | 0                | APR/MAY/JUNE                     | 15                 | 0                                   | 0                  | 0                |